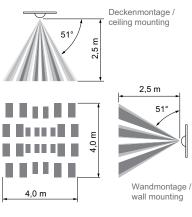

on operation) |  |
| Brightness control    | between 10 lx and 500 lx or can be switched off                              |  |
| Run-on time           | 1 second to 131 minutes; adjustable in stages                                |  |
| Operating temperature | -20 °C to +60 °C                                                             |  |
| Dimensions            | cover: 55 x 55 x 9 mm<br>mounting plate: 71 x 71 x 1.5 mm                    |  |
| Weight                | 34 g (including batteries)                                                   |  |
| Color                 | white similar to RAL 9003                                                    |  |
|                       |                                                                              |  |

## **Detection range**



# Scope of delivery

- Transmitter module
- 2 batteries
- Cover
- Mounting plate
- Mounting material
- Operating manual

#### Accessories (optional)

RTS22-ACC-01-01P



RTS22-ACC-01-01P

## Models

| Product numbers   | Description                                       | Function    |
|-------------------|---------------------------------------------------|-------------|
| RTS40E5001-01-02K | Radio motion detector 1-channel, Format 55, white | AUTO        |
| RTS40E5001-02-02K | Radio motion detector 1-channel, Format 55, white | ON/OFF/AUTO |

RADIO SYSTEMS:

Flexibility Conv

onvenience

Mounting plate, white

Energy efficiency Security

SENSORS