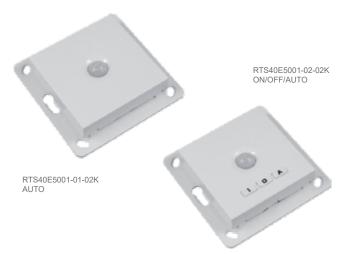

# RTS40 Radio motion detector Format 55

The RTS40 is a battery-operated radio motion detector for inside use. When motion is detected, the detector transmits an ON or OFF signal to an Easywave radio receiver, depending on the settings. Two product versions are available:

**ON/OFF/AUTO**: The motion detector function can be permanently switched ON, OFF or to AUTOMATIC mode.

**AUTO**: The motion detector reacts automatically according to the configured settings.

The sensor can be integrated into cover frames with a cut-out dimension of  $55 \times 55$  mm produced by various manufacturers (see compatibility list on p.29).

## Models

| Product numbers   | Description                                       | Function    |
|-------------------|---------------------------------------------------|-------------|
| RTS40E5001-01-02K | Radio motion detector 1-channel, Format 55, white | AUTO        |
| RTS40E5001-02-02K | Radio motion detector 1-channel, Format 55, white | ON/OFF/AUTO |