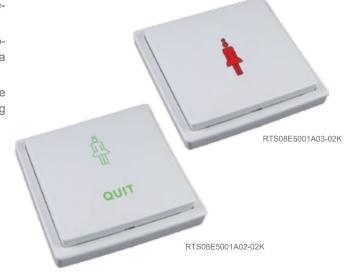

## Ausführungen

RTS08E5001A02-02K 1x QUIT

RTS08E5001A03-02K 1x CALL

# Product numbersDescriptionFunctionRTS08E5001A02-02KRadio call wall switch 1-channel, whiteQUITRTS08E5001A03-02KRadio call wall switch 1-channel, whiteCALL

RADIO SYSTEMS:

Flexibility | Con

Convenience

Energy efficiency | Security