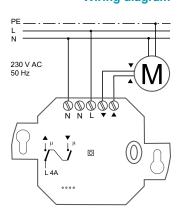

|
|                                       | 1.7 W relay switched (without load)      |
| Operating modes                       | UP/STOP/DOWN                             |
| Outputs                               | 2 relay contacts (normally open)         |
| Maximum contact load                  |                                          |
| - ohmic load cosφ = 1.0               | 4.0 A / 920 VA                           |
| - inductive load $\cos \varphi = 0.8$ | 3.2 A / 736 VA                           |
| Operating temperature                 | 0 °C to +50 °C                           |
| Dimensions                            | 80 x 80 x 45 mm                          |
| Color                                 |                                          |

### Wiring diagram



### Scope of delivery

- Flush-mounted receiver with time switch
- Mounting kit
- Operating manual

## Accessories (optional)

SL01E5001-01-01K Light sensor, white



SL01E5001-01-01K

#### Models

| Product numbers   | Description                                               |
|-------------------|-----------------------------------------------------------|
| RCJ02E5002-01-02K | Flush-mounted receiver 1-channel, with time switch, white |

RADIO SYSTEMS:

Flexibility

Convenience

Energy efficiency

Security