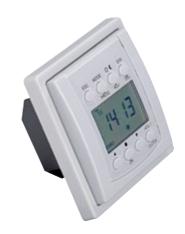

# RCJ02 Flush-mounted receiver with time switch

The RCJ02 flush-mounted receiver is a mains-operated radio receiver equipped with a time switch. It is designed to be mounted in standard switch boxes.

Besides switching devices on and off according to a timer, the RCJ02 is also able to control the brightness of a roller shutter system in connection with the SL01 light sensor. Up to 50 switching times can be programmed into the receiver's memory for a switching period of 24 weeks (daily function) or seven days (weekly function).

Up to 36 additional transmitters can be programmed into the receiver's memory, allowing for larger user groups to be managed.

RCJ02E5002-01-02K

#### **Technical specifications**

| Coding                                | Easywave                                 |
|---------------------------------------|------------------------------------------|
|                                       | Up to 36 transmitters can be programmed. |
| Frequency                             | 868.30 MHz                               |
| Channels                              | 1                                        |
| Power supply                          | 230 V AC, 50 Hz                          |
| Power consumption                     | 1.5 W standby                            |
|                                       | 1.7 W relay switched (without load)      |
| Operating modes                       | UP/STOP/DOWN                             |
| Outputs                               | 2 relay contacts (normally open)         |
| Maximum contact load                  |                                          |
| - ohmic load cosφ = 1.0               | 4.0 A / 920 VA                           |
| - inductive load $\cos \varphi = 0.8$ | 3.2 A / 736 VA                           |
| Operating temperature                 | 0 °C to +50 °C                           |
| Dimensions                            | 80 x 80 x 45 mm                          |
| Color                                 |                                          |