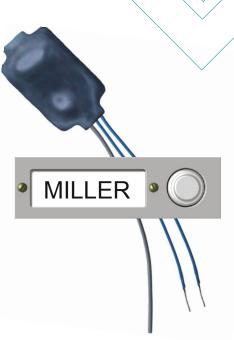

## ELDAT Plug-In Radio Bell The Mobile Bell Fits into Every Apartment

- No installation of cables. The Built-In Transmitter fits into every bell system as well as the Plug-In Radio Bell fits into every plug socket. Simple wireless transmission of the signal.
- Applicable all over the house. Always within reach: The bell can be heared or seen in the living room, the bedroom, the hobby-room, on the terrace, in the garage etc.
- Simple programming. Call repitition and volume adjustable.
- Alternative signal by sound or light. Different tunes. Optical call display by flashing LED.
- Receives signals from: Wristband transmitter, hand transmitter, radio wall switch etc.
- Frequency: 868.3 MHz