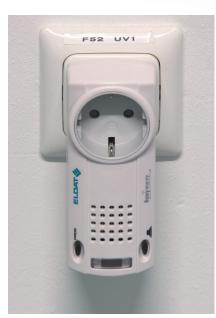

## ELDAT Plug-In Radio Bell The Mobile Bell Fits into Every Apartment

- No installation of cables. The Built-In Transmitter fits into every bell system as well as the Plug-In Radio Bell fits into every plug socket. Simple wireless transmission of the signal.
- Applicable all over the house. Always within reach: The bell can be heared or seen in the living room, the bedroom, the hobby-room, on the terrace, in the garage etc.
- Simple programming. Call repitition and volume adjustable.
- Alternative signal by sound or light. Different tunes. Optical call display by flashing LED.
- Receives signals from: Wristband transmitter, hand transmitter, radio wall switch etc.
- Frequency: 868.3 MHz

## **ELDAT Plug-In Radio Bell.** The Bell for All Premises.

ELDAT Standards lead the way: Easywave